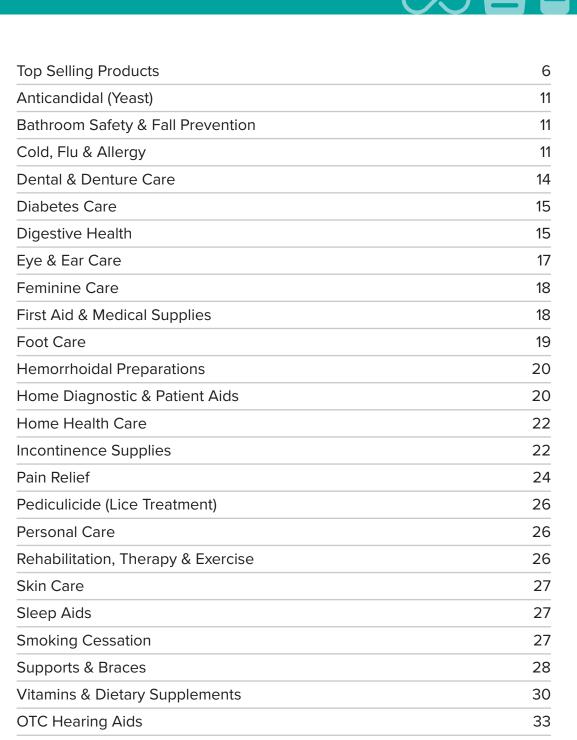

## **Product Categories**

| Top Selling                                        | Products                                                  |                      |                                                                                                                                                                                                                                                                                                                                                                                                                                                                                                                                                                                                                                                                                                                                                                                                                                                                                                                                                                                                                                                                                                                                                                                                                                                                                                                                                                                                                                                                                                                                                                                                                                                                                                                                                                                                                                                                                                                                                                                                                                                                                                                                |                                                         |            |
|----------------------------------------------------|-----------------------------------------------------------|----------------------|--------------------------------------------------------------------------------------------------------------------------------------------------------------------------------------------------------------------------------------------------------------------------------------------------------------------------------------------------------------------------------------------------------------------------------------------------------------------------------------------------------------------------------------------------------------------------------------------------------------------------------------------------------------------------------------------------------------------------------------------------------------------------------------------------------------------------------------------------------------------------------------------------------------------------------------------------------------------------------------------------------------------------------------------------------------------------------------------------------------------------------------------------------------------------------------------------------------------------------------------------------------------------------------------------------------------------------------------------------------------------------------------------------------------------------------------------------------------------------------------------------------------------------------------------------------------------------------------------------------------------------------------------------------------------------------------------------------------------------------------------------------------------------------------------------------------------------------------------------------------------------------------------------------------------------------------------------------------------------------------------------------------------------------------------------------------------------------------------------------------------------|---------------------------------------------------------|------------|
| Party - A                                          | Adult Washcloths Disposable<br>Count: 48                  |                      |                                                                                                                                                                                                                                                                                                                                                                                                                                                                                                                                                                                                                                                                                                                                                                                                                                                                                                                                                                                                                                                                                                                                                                                                                                                                                                                                                                                                                                                                                                                                                                                                                                                                                                                                                                                                                                                                                                                                                                                                                                                                                                                                | Flushable Wipes<br>Count: 24                            |            |
|                                                    | Item #: 5447                                              | \$7.00               |                                                                                                                                                                                                                                                                                                                                                                                                                                                                                                                                                                                                                                                                                                                                                                                                                                                                                                                                                                                                                                                                                                                                                                                                                                                                                                                                                                                                                                                                                                                                                                                                                                                                                                                                                                                                                                                                                                                                                                                                                                                                                                                                | Item #: 5529                                            | \$7.50     |
| Colgate Cavity 60%<br>Particular of Free           | Toothpaste, Colgate®<br>Count: 1                          | <sup>®</sup> , 4 oz. |                                                                                                                                                                                                                                                                                                                                                                                                                                                                                                                                                                                                                                                                                                                                                                                                                                                                                                                                                                                                                                                                                                                                                                                                                                                                                                                                                                                                                                                                                                                                                                                                                                                                                                                                                                                                                                                                                                                                                                                                                                                                                                                                | Rubbing Alcohol, 70<br>Count: 1                         | 0%, 16 oz. |
|                                                    | Item #: 5047                                              | \$6.00               | Biomonome<br>Biomonome<br>Interactione                                                                                                                                                                                                                                                                                                                                                                                                                                                                                                                                                                                                                                                                                                                                                                                                                                                                                                                                                                                                                                                                                                                                                                                                                                                                                                                                                                                                                                                                                                                                                                                                                                                                                                                                                                                                                                                                                                                                                                                                                                                                                         | Item #: 5541                                            | \$5.00     |
| Re three there<br>Declarates the<br>Declarates was | Q-Tips® Cotton Swat<br>Count: 170                         | DS                   | Coralite<br>Woist<br>Wipes                                                                                                                                                                                                                                                                                                                                                                                                                                                                                                                                                                                                                                                                                                                                                                                                                                                                                                                                                                                                                                                                                                                                                                                                                                                                                                                                                                                                                                                                                                                                                                                                                                                                                                                                                                                                                                                                                                                                                                                                                                                                                                     | Anti-Bacterial Wet V<br>Count: 20                       | Vipes      |
|                                                    | Item #: 5608                                              | \$5.00               | - Star Water for a fact fact to be t | Item #: 5169                                            | \$4.50     |
|                                                    | Aloe Vera Cream, 6 o<br>Count: 1                          | DZ.                  | CENTURY.<br>CENTURY.<br>CENTURY.<br>CENTURY.<br>CENTURY.<br>CENTURY.<br>CENTURY.<br>CENTURY.                                                                                                                                                                                                                                                                                                                                                                                                                                                                                                                                                                                                                                                                                                                                                                                                                                                                                                                                                                                                                                                                                                                                                                                                                                                                                                                                                                                                                                                                                                                                                                                                                                                                                                                                                                                                                                                                                                                                                                                                                                   | Fish Oil Softgels, 1,0<br>Count: 60                     | 000 mg.    |
|                                                    | Item #: 5535                                              | \$4.50               |                                                                                                                                                                                                                                                                                                                                                                                                                                                                                                                                                                                                                                                                                                                                                                                                                                                                                                                                                                                                                                                                                                                                                                                                                                                                                                                                                                                                                                                                                                                                                                                                                                                                                                                                                                                                                                                                                                                                                                                                                                                                                                                                | Item #: 5140                                            | \$10.00    |
| Actaminophen States<br>Extra Strength              | Tylenol® Extra Strength<br>Tablets, 500 mg.<br>Count: 100 |                      |                                                                                                                                                                                                                                                                                                                                                                                                                                                                                                                                                                                                                                                                                                                                                                                                                                                                                                                                                                                                                                                                                                                                                                                                                                                                                                                                                                                                                                                                                                                                                                                                                                                                                                                                                                                                                                                                                                                                                                                                                                                                                                                                | Acetaminophen Ext<br>Strength Tablets, 50<br>Count: 100 |            |
|                                                    | Item #: 5423                                              | \$18.00              | 100 Tablets 500 mg cach                                                                                                                                                                                                                                                                                                                                                                                                                                                                                                                                                                                                                                                                                                                                                                                                                                                                                                                                                                                                                                                                                                                                                                                                                                                                                                                                                                                                                                                                                                                                                                                                                                                                                                                                                                                                                                                                                                                                                                                                                                                                                                        | Item #: 5303                                            | \$7.50     |